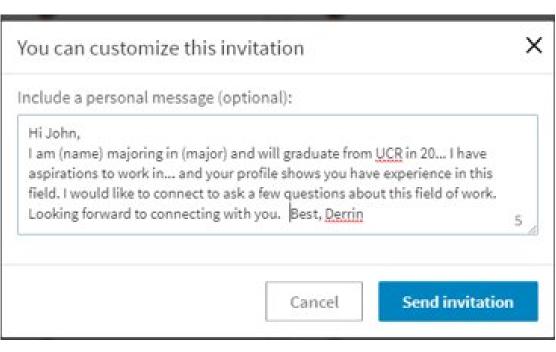

# Personalize It!

#### You can customize this invitation

LinkedIn members are more likely to accept invitations that include a personal note.

Add a note Send now

X

Scotty Highlander - 2nd

Your connection to a network of over 100,000 fellow alumni.