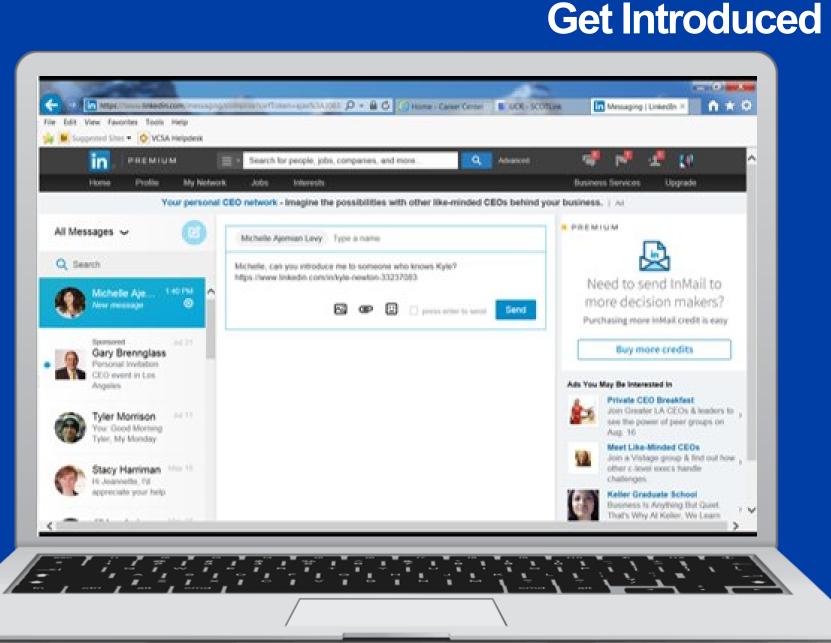

#### You can customize this invitation

LinkedIn members are more likely to accept invitations that include a personal note.

Add a note Send now

X

Scotty Highlander - 2nd

Your connection to a network of over 100,000 fellow alumni.

12 connections in common

Connect

Scotty Highlander · 2nd Your connection to a network of over 100,000 fellow alumni.

12 connections in common

Connect

Increase chances of getting new connections by being introduced

By-pass the 300 characters limit.

Be able to elaborate through an inbox message