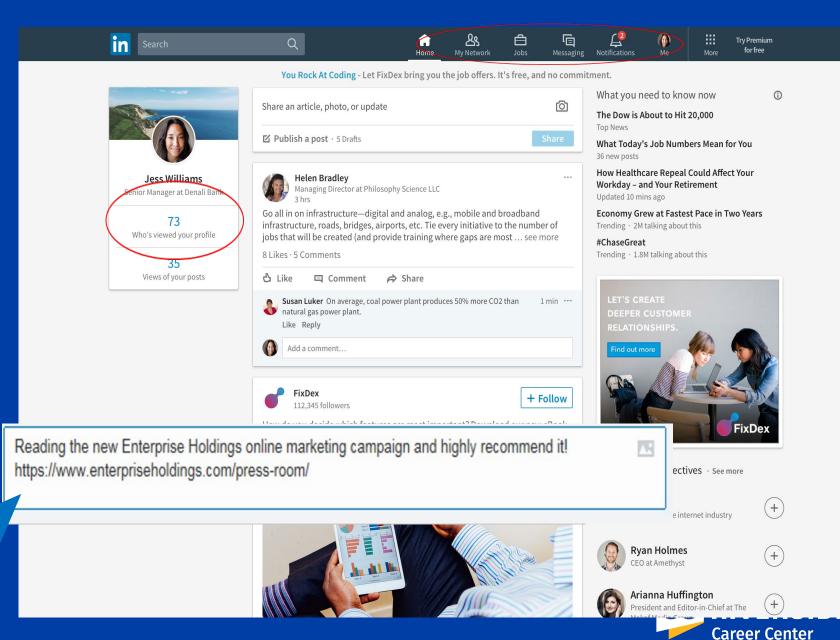

## The "Home" Page

- Share articles, tag companies and people
- People who share updates regularly are 41% more likely to be contacted through LinkedIn
- See new jobs posted, like & share connections' updates

# **Creating Posts**

- Share your professional experiences!
- Use #hashtags
- Tag people using the "@ symbol"
- Add value in your posts
  - Include information people can't research

Brendan Nugent • 2nd Business Development Leader 3d • Edited

I'm proud to share that our partnership between **Boy Scouts of America** and **iFLY Indoor Skydiving** is kicking off in the new year! Through the STEM NOVA Award series, the program provides Boy Scouts an opportunity to increase their interest in STEM through real-life involvement at our facilities around the US. Thanks to **Christina Soontornvat**, **April McMillan**, **Paul Sharp** and **Travis Deming** for their valuable contribution to making this possible #BSA **#partnerships #engineering #STEM #boyscouts** 

👌 Like 🖾 Comment 🏟 Share