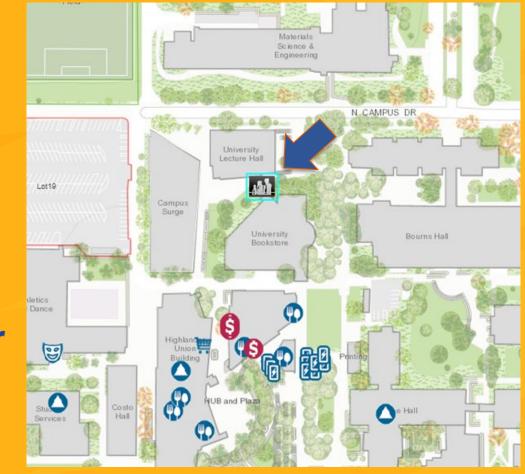

## **Networking Activity**

Go on Linkedin, add your connections, and expand your network

**Location:** We are located in the Career Center Plaza. Our entrance is the University Lecture Hall and the Surge Building, behind the UCR Campus Store.