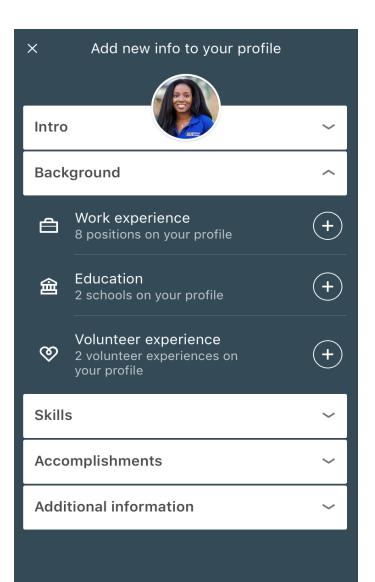

## **3. Experience**

- **Current and**  $\bullet$ previous experiences
- Accomplishments •
- Attach photos, ulletpresentations and videos

# **4. Education**

## **Profile Enhancing Tips**

- Volunteer Experiences & Causes
- Honors and Awards
- Organizations
- Classes and Projects

#### **Volunteer Experience & Causes**

## Honors & Awards

Volunteer Experience & Causes

Volunteer Habitat for Humanity July 2011 - August 2011 (2 months)

·Paricipated as international volunteer in Costa Rica for four weeks Collaborated with team members to build decent houses for families in need.