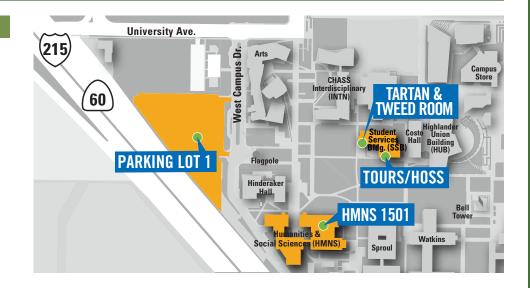

### **FINANCIAL AID**

Offered at 9 a.m. and 11 a.m. in HMNS 1501

Money should never stop you from meeting your educational goals. Learn how grants, scholarships, work-study and loans can help you overcome financial challenges.

#### FRESHMAN ADMISSIONS

Offered at 10 a.m. in HMNS 1501 and 11 a.m. in Tartan & Tweed Room

Connect with admissions counselors about the necessary requirements to attend UCR, the UC application and how to prepare to meet the selection criteria if you want to apply as a freshman for fall 2020 admission.

# TRANSFER ADMISSIONS & APPLICATION WORKSHOP

Offered at 10 a.m. in Tartan & Tweed Room

Discover the finer details of transfer admissions requirements. Learn how to prepare to meet the selection criteria for specific majors if you're planning to transfer to UCR for a future term.

# FRESHMAN: NEXT STEPS TO ENROLLMENT

Offered at 12 p.m. in HMNS 1501

Freshman deadlines, forms and contracts can be confusing but this session held by Undergraduate Admissions will get you on the right track for your first day at UCR.

# TRANSFER: NEXT STEPS TO ENROLLMENT

Offered at 12 p.m. in Tartan & Tweed Room

Transfer deadlines, forms and contracts can be confusing but this session held by Undergraduate Admissions will get you on the right track for your first day at UCR.

#### QUESTIONS?

STOP BY THE HIGHLANDER ONE-STOP SHOP (HOSS) TO SPEAK WITH AN ADMISSIONS COUNSELOR OR FINANCIAL AID COUNSELOR.

#### **TOURS**

Departs from the Highlander One-Stop Shop (HOSS) at 9 a.m., 10 a.m., 11 a.m., 12 p.m. and 1 p.m.

- Campus Tour
- Housing/Student Recreation Center (SRC)
  Walking Tour
- Campus Apartments Tour
- Marlan and Rosemary Bourns College of Engineering (BCOE) Lab Tour