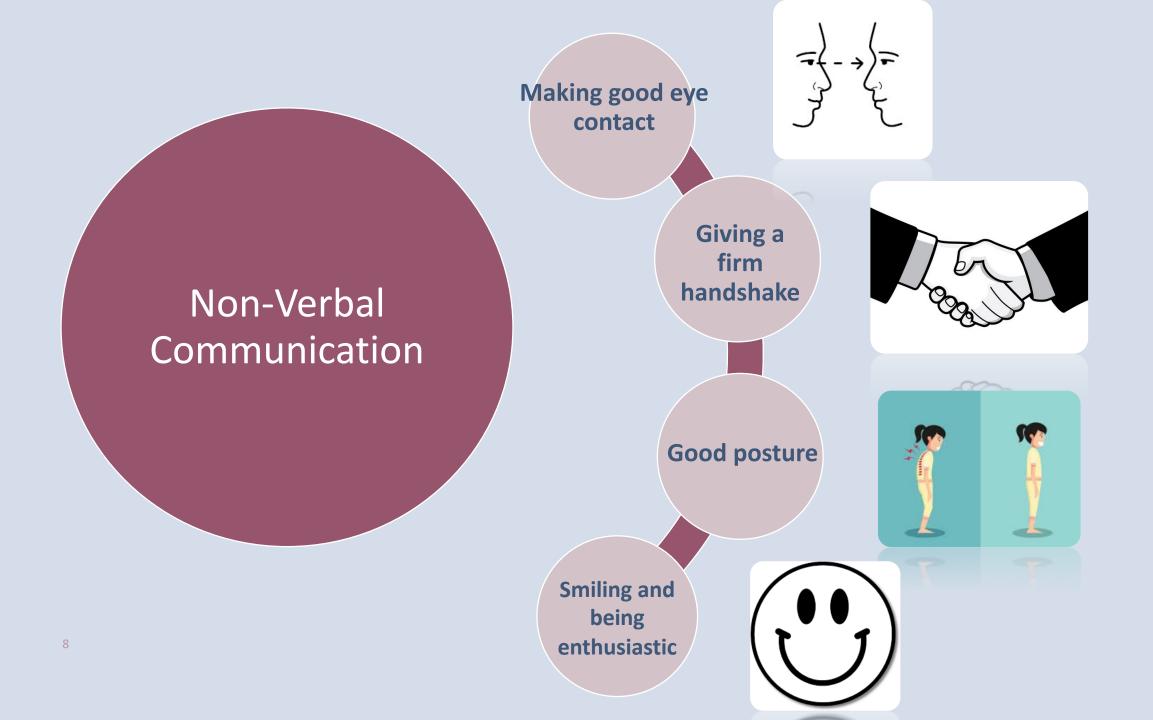

## **The Perfect Handshake**

Use Your Right Hand

**Dry Palm** 

Strong Grip With Fingers Under Receiving Palm

Eye Contact And Appropriate Smile Throughout

Three To Four Vigorous Shakes For Two To Three Seconds

## Verbal Communication

- Initiate a conversation with an employer by making eye contact, introducing yourself and shaking hands.
- Give your 30 second pitch about your strengths and interest in the company. Be articulate and confident.