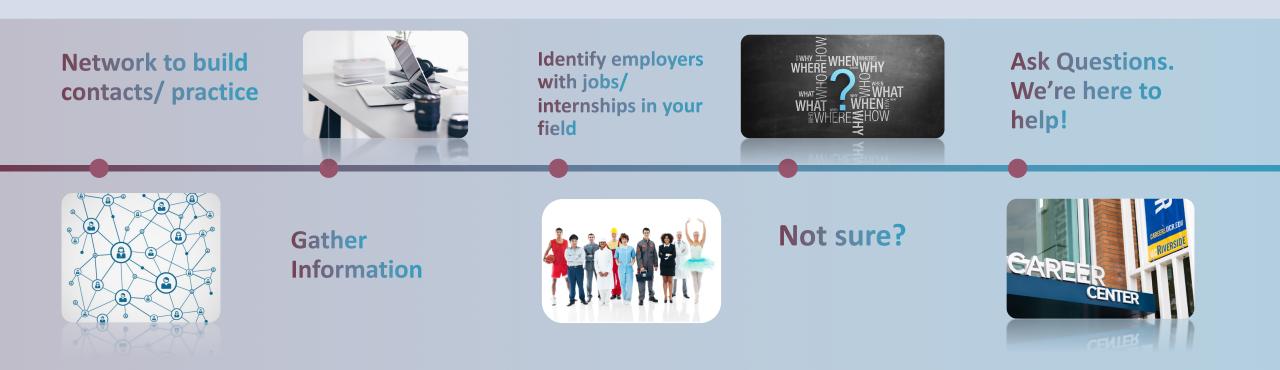

## Preparation Before the Fair

| ii handshake 🤉                                                                                                                                            | For You Jobs Events Students Career Ce                                                                                                                                                                                                                                                                                                                                                                                                                                                                                                                                                                                                                                                                                                                                                                                                                                                                                                                                                                                                                                                                                                                                                                                                                                                                                                                                                                                                                                                                                                                                                                                                                                                                                                                                                                                                                                                                                                                                                                                                                                                                                   | enter - 🥵 Jeanette -    |
|-----------------------------------------------------------------------------------------------------------------------------------------------------------|--------------------------------------------------------------------------------------------------------------------------------------------------------------------------------------------------------------------------------------------------------------------------------------------------------------------------------------------------------------------------------------------------------------------------------------------------------------------------------------------------------------------------------------------------------------------------------------------------------------------------------------------------------------------------------------------------------------------------------------------------------------------------------------------------------------------------------------------------------------------------------------------------------------------------------------------------------------------------------------------------------------------------------------------------------------------------------------------------------------------------------------------------------------------------------------------------------------------------------------------------------------------------------------------------------------------------------------------------------------------------------------------------------------------------------------------------------------------------------------------------------------------------------------------------------------------------------------------------------------------------------------------------------------------------------------------------------------------------------------------------------------------------------------------------------------------------------------------------------------------------------------------------------------------------------------------------------------------------------------------------------------------------------------------------------------------------------------------------------------------------|-------------------------|
|                                                                                                                                                           | FINANCE, ACCOUN<br>AND BUSINESS JOE                                                                                                                                                                                                                                                                                                                                                                                                                                                                                                                                                                                                                                                                                                                                                                                                                                                                                                                                                                                                                                                                                                                                                                                                                                                                                                                                                                                                                                                                                                                                                                                                                                                                                                                                                                                                                                                                                                                                                                                                                                                                                      | TING<br>FAIR            |
| Finance, Accounting and Business Job Fair 2018<br>Thursday, October 11th 2018, 4:00 pm -7:00 pm PD<br>900 University Avenue, Riverside, California 92507, |                                                                                                                                                                                                                                                                                                                                                                                                                                                                                                                                                                                                                                                                                                                                                                                                                                                                                                                                                                                                                                                                                                                                                                                                                                                                                                                                                                                                                                                                                                                                                                                                                                                                                                                                                                                                                                                                                                                                                                                                                                                                                                                          | ☆ Favorite + Join Event |
| Details All Employers Favorite Employers                                                                                                                  |                                                                                                                                                                                                                                                                                                                                                                                                                                                                                                                                                                                                                                                                                                                                                                                                                                                                                                                                                                                                                                                                                                                                                                                                                                                                                                                                                                                                                                                                                                                                                                                                                                                                                                                                                                                                                                                                                                                                                                                                                                                                                                                          |                         |
| <b>8 days</b> away                                                                                                                                        | Career Fair Description                                                                                                                                                                                                                                                                                                                                                                                                                                                                                                                                                                                                                                                                                                                                                                                                                                                                                                                                                                                                                                                                                                                                                                                                                                                                                                                                                                                                                                                                                                                                                                                                                                                                                                                                                                                                                                                                                                                                                                                                                                                                                                  |                         |
| Employer Attendees                                                                                                                                        | FINANCE, ACCOUNTING AND BUSINESS JOB FAIR<br>Thursday, Oct. 11, 2018<br>4–7 p.m.<br>Highlander Union Building (HUB) 302                                                                                                                                                                                                                                                                                                                                                                                                                                                                                                                                                                                                                                                                                                                                                                                                                                                                                                                                                                                                                                                                                                                                                                                                                                                                                                                                                                                                                                                                                                                                                                                                                                                                                                                                                                                                                                                                                                                                                                                                  |                         |
| N Kernet Foresters                                                                                                                                        | UC Riverside Career Fairs are for currently enrolled UCR students, alumni and students from othe<br>UC student ID required for entrance.                                                                                                                                                                                                                                                                                                                                                                                                                                                                                                                                                                                                                                                                                                                                                                                                                                                                                                                                                                                                                                                                                                                                                                                                                                                                                                                                                                                                                                                                                                                                                                                                                                                                                                                                                                                                                                                                                                                                                                                 | ir UC campuses.         |
| Novogradac & Company, LLP, The Sherwin-Williams<br>Company, Prudential Advisors, Foresters Financial Services,                                            | D o savodi i sin egila Brina o na man.<br>Dras protesionally, Bring resumes.<br>Prepare for this job fair in advance:                                                                                                                                                                                                                                                                                                                                                                                                                                                                                                                                                                                                                                                                                                                                                                                                                                                                                                                                                                                                                                                                                                                                                                                                                                                                                                                                                                                                                                                                                                                                                                                                                                                                                                                                                                                                                                                                                                                                                                                                    |                         |
| Inc. and 43 other employers are going. View All Employers                                                                                                 | Meet with a Career Counselor.     Attind 9 Violiships: a Sease First Impression at a Career First-10/18/18 WCH 205/206 3 00     whore Works Career First Individ Career Center: Mtg Bin A 115-215 PM     Review the Career Fair Cherd Sheet Handout     Prease with Soft the Bear:                                                                                                                                                                                                                                                                                                                                                                                                                                                                                                                                                                                                                                                                                                                                                                                                                                                                                                                                                                                                                                                                                                                                                                                                                                                                                                                                                                                                                                                                                                                                                                                                                                                                                                                                                                                                                                       | I=4:00 PM               |
| Ame Al Englisher                                                                                                                                          | <ul> <li>Neura III. Come Councillo:</li> <li>Neura III. Come Councillo:</li> <li>Renota Vitorializza Fili Interpretation at a Conner Fars (3) (18/18 WCH 20/1204.300.<br/>a Yose III. Waka I. Conner Filier (3) (18/18) Conner Contac: Hig Tim, A. Lilo-255.1994</li> <li>Renota ME Council File Council Neural Line Galar.</li> <li>Renota wata Council neural neura</li></ul> |                         |
| Nevogradack Company LLP, The Snever-Wittense<br>Company Prudential Advance, Provider Francisk Services,<br>No. and 45 Differ employers are going.         |                                                                                                                                                                                                                                                                                                                                                                                                                                                                                                                                                                                                                                                                                                                                                                                                                                                                                                                                                                                                                                                                                                                                                                                                                                                                                                                                                                                                                                                                                                                                                                                                                                                                                                                                                                                                                                                                                                                                                                                                                                                                                                                          |                         |

- Look on careers.ucr.edu to review the list of employers attending the fair.
- Research employers by visiting company websites.

- Prepare a list of questions to ask employers.
- Gain confidence by practicing your questions out loud.

## **Career Fair Game Plan**

- Identify items that you want to carry to the event
  - Resumes
  - Portfolio or folder
  - Bag for company literature/materials
  - Pen

### • Identify your targets

 Use your research to rank the organizations in order of your interest to determine which organizations to visit in what order at the fair. This will help you make the best use of your time.