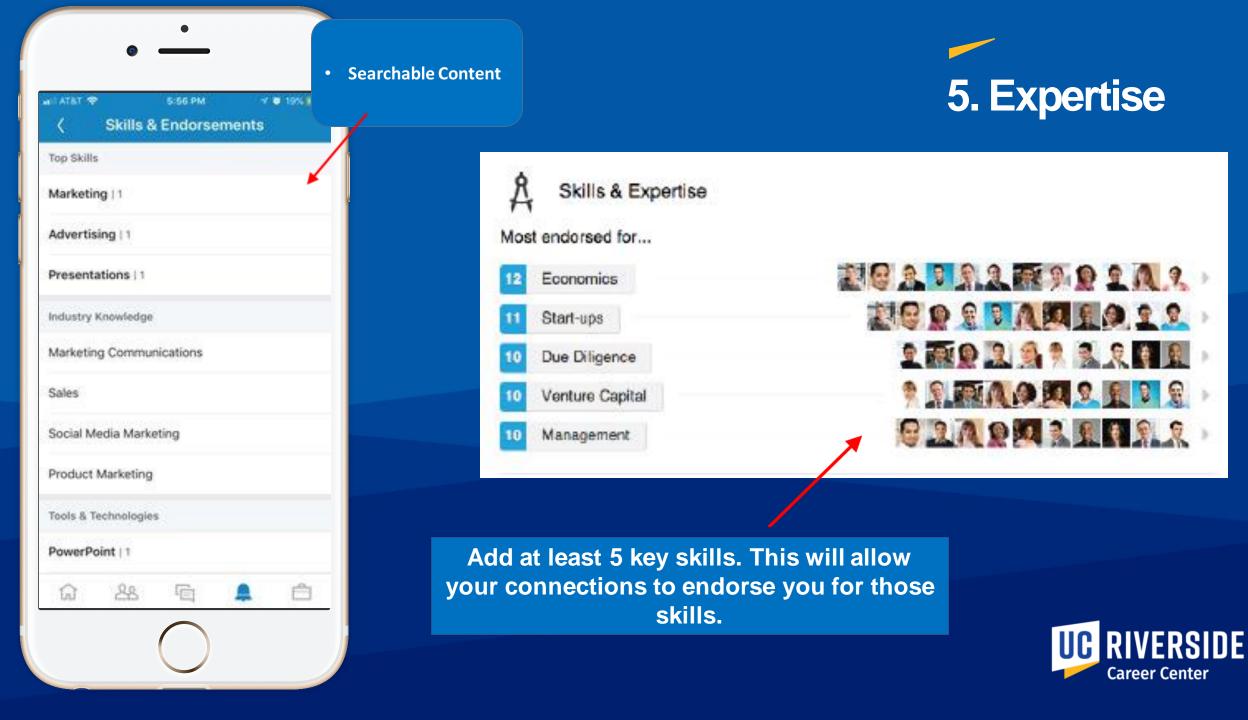

Searchable
 Content

# 6. Recommendations

Recommendations

Received (5) Given (6)

 Can be found at the bottom of connections page

- Ask managers, professors, or classmates who've worked with you closely to write a recommendation.
- This gives extra credibility to your strengths and skills