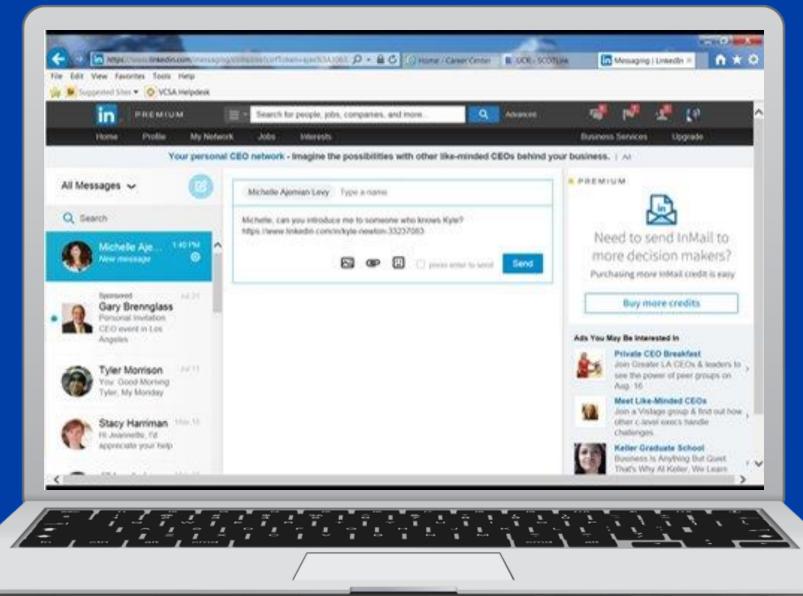

# Get Introduced

#### Connect

Increase chances of getting new connections by being introduced

By-pass the 300 characters limit.

Be able to elaborate through an inbox message