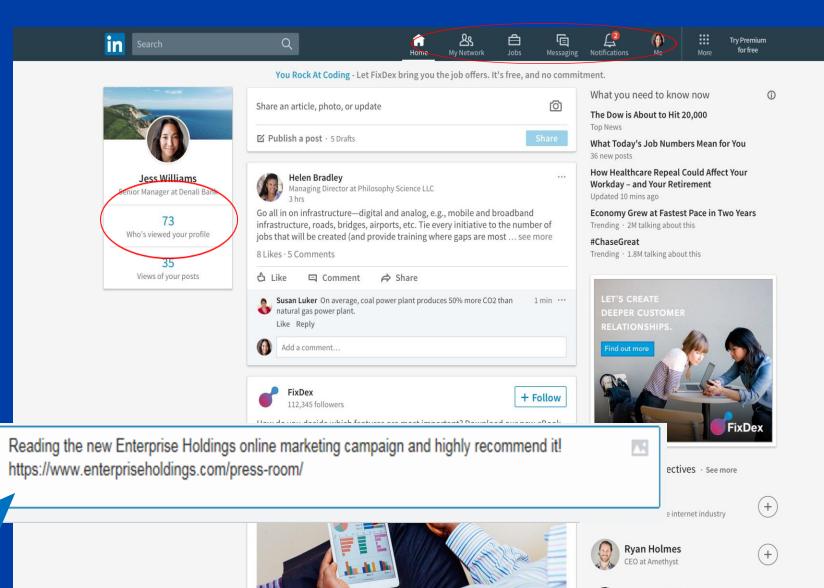

## The "Home" Page

- Share articles, tag companies and people
- People who share updates regularly are 41% more likely to be contacted through LinkedIn
- See new jobs posted, like & share connections' updates

# Share your professional experiences!

- Use #hashtags
- Tag people using the "@ symbol"
- Add *value* in your posts
  - Include information people can't research

Brendan Nugent • 2nd Business Development Leader 3d • Edited

I'm proud to share that our partnership between **Boy Scouts of America** and **iFLY Indoor Skydiving** is kicking off in the new year! Through the STEM NOVA Award series, the program provides Boy Scouts an opportunity to increase their interest in STEM through real-life involvement at our facilities around the US. Thanks to **Christina Soontornvat**, **April McMillan**, **Paul Sharp** and **Travis Deming** for their valuable contribution to making this possible #BSA **#partnerships #engineering #STEM #boyscouts** 

👌 Like 🖾 Comment 🏟 Share