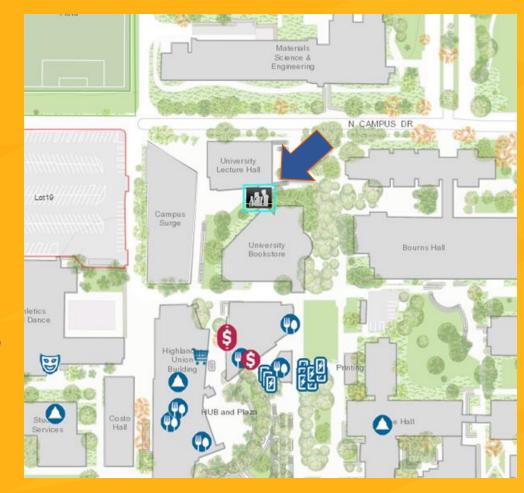

## **Networking Activity**

Go on Linkedin, add your connections, and expand your network

**Location:** We are located in the Career Center Plaza. Our entrance is the University Lecture Hall and the Surge Building, behind the UCR Campus Store.