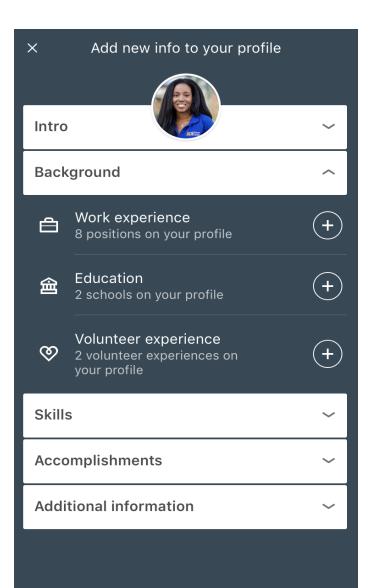

## **3. Experience**

- **Current and**  $\bullet$ previous experiences
- Accomplishments ightarrow
- Attach photos, igodolpresentations and videos

# **4. Education**

## **Profile Enhancing Tips**

- Volunteer Experiences & Causes
- Honors and Awards
- Organizations
- Classes and Projects