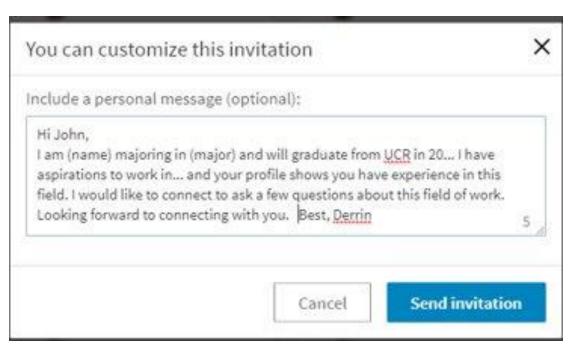

# **Personalize It!**

#### You can customize this invitation

LinkedIn members are more likely to accept invitations that include a personal note.

Add a note Send now

Your connection to a network of over 100,000 fellow alumni.