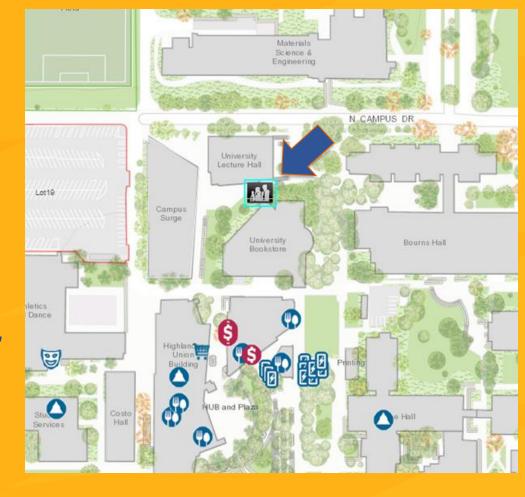

Self-Development

**Location:** We are located in the Career Center Plaza. Our entrance is the University Lecture Hall and the Surge Building, behind the UCR Campus Store.

Hours: Mon. - Fri. 8 am to 5 pm except Wed. 9 am to 5 pm