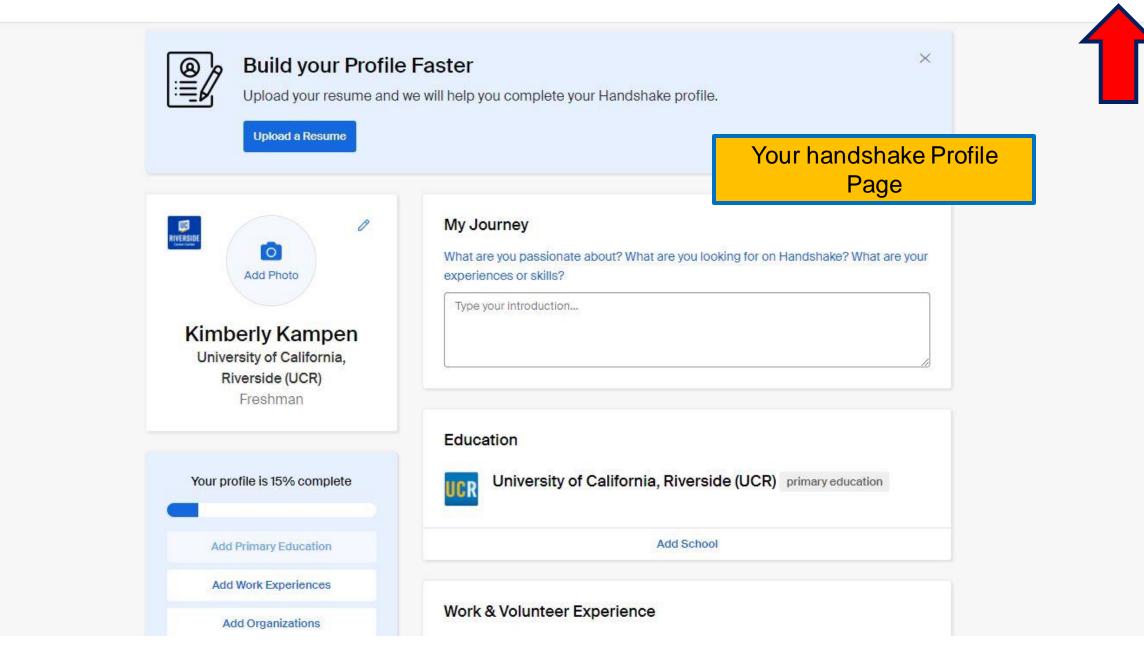

## How to Access UCR Handshake

go.ucr.edu/ucrhandshake

OR

Career Center Website (careers.ucr.edu)

handshake

Employers: Click to Log into Your Handshake Account

Students & Alumni: Click to Log into Handshake via CAS or (netid)@ucr.edu Account

Employers Students Alumni