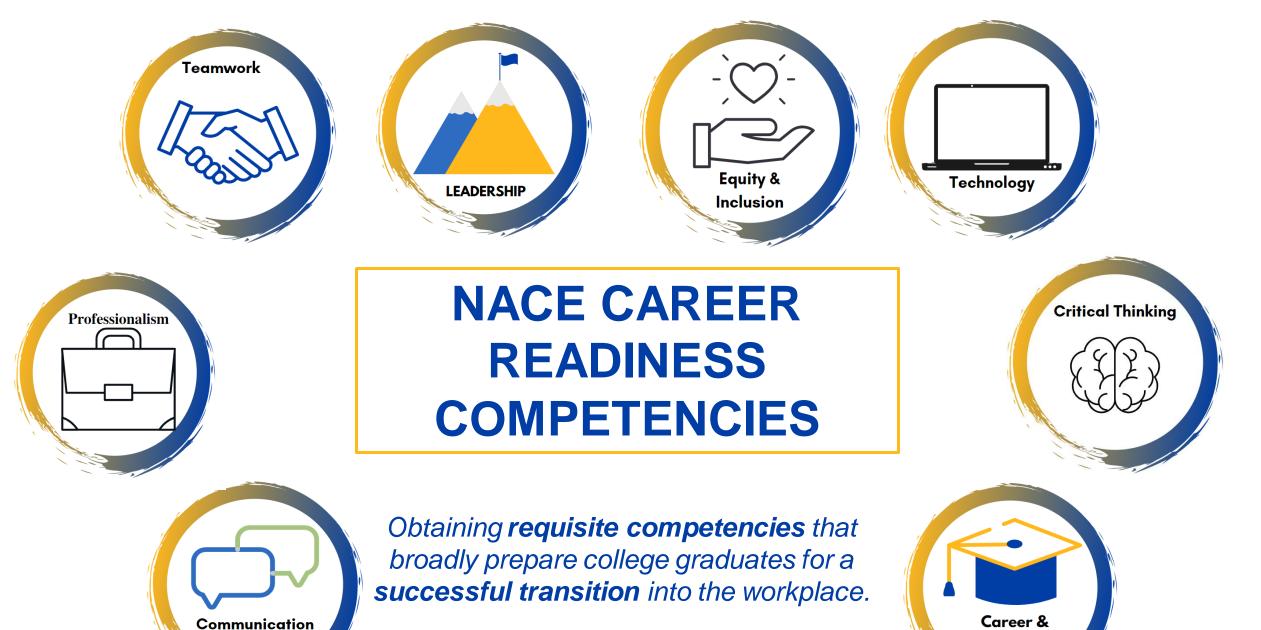

# Overview of Career Center Services





- What we do
- What does programming look like at the CC?
- CC Resources
- Career Development Programs
- UCR Handshake
- Questions



## What You'll Learn Today

## At the end of this workshop, you will be able to...





×

Learn what resources and support you have available during your time at UCR Identify ways to connect with and access the Career Center while a student Describe how you might take your first step in utilizing the CC's career development resources







Self-Development

**Location:** We are located in the Career Center Plaza. Our entrance is the University Lecture Hall and the Surge Building, behind the UCR Campus Store.

Hours: Mon. - Fri. 8 am to 5 pm except Wed. 9 am to 5 pm

Individual counseling appointments available Schedule on Handshake

Express Career Advising Hours: Mon. - Thurs. 10 am – 12pm, 1pm-3pm \*12-1pm the day before each career fair Fri. 10 am-12 pm



**O** 





#HireHighlanders • #UCRCareerReady

Rearest Hall

 $\bigcirc$ 

No. Annual







Career Exploration Workshops & Panels

One-on-One Career Counseling

How to Choose a Major

Career Exploration Assessments

Graduate/Professional School Preparation/Tips





# Job & Internship Search

Handshake database

Job and Internship Related Workshops

**On-Campus Int